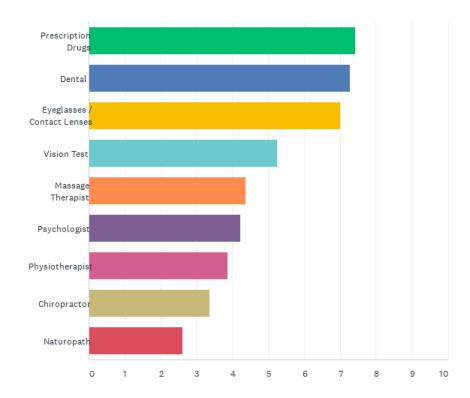

#### **Q2:** Rank the following in order of importance:

Answered: 52 Skipped: 0

Powered by A SurveyMonkey

#### **Q2:** Rank the following in order of importance:

|                                   | 1            | 2            | 3            | 4            | 5            | 6           | 7            | 8            | 9            | TOTAL | SCORE |
|-----------------------------------|--------------|--------------|--------------|--------------|--------------|-------------|--------------|--------------|--------------|-------|-------|
| Prescription<br>Drugs             | 38.00%<br>19 | 22.00%<br>11 | 14.00%<br>7  | 12.00%<br>6  | 4.00%<br>2   | 6.00%<br>3  | 2.00%<br>1   | 2.00%<br>1   | 0.00%<br>0   | 50    | 7.42  |
| Dental                            | 30.77%<br>16 | 38.46%<br>20 | 1.92%<br>1   | 7.69%<br>4   | 7.69%<br>4   | 7.69%<br>4  | 3.85%<br>2   | 1.92%<br>1   | 0.00%<br>0   | 52    | 7.29  |
| Eyeglasses /<br>Contact<br>Lenses | 16.00%<br>8  | 16.00%<br>8  | 46.00%<br>23 | 10.00%<br>5  | 6.00%<br>3   | 2.00%<br>1  | 2.00%<br>1   | 0.00%<br>0   | 2.00%<br>1   | 50    | 7.00  |
| Vision Test                       | 6.00%<br>3   | 10.00%<br>5  | 14.00%<br>7  | 28.00%<br>14 | 6.00%<br>3   | 14.00%<br>7 | 8.00%<br>4   | 2.00%<br>1   | 12.00%<br>6  | 50    | 5.26  |
| Massage<br>Therapist              | 3.92%<br>2   | 1.96%<br>1   | 13.73%<br>7  | 7.84%<br>4   | 13.73%<br>7  | 13.73%<br>7 | 31.37%<br>16 | 11.76%<br>6  | 1.96%<br>1   | 51    | 4.37  |
| Psychologist                      | 6.12%<br>3   | 2.04%<br>1   | 2.04%<br>1   | 14.29%<br>7  | 24.49%<br>12 | 14.29%<br>7 | 10.20%<br>5  | 14.29%<br>7  | 12.24%<br>6  | 49    | 4.22  |
| Physiotherapist                   | 1.96%<br>1   | 1.96%<br>1   | 1.96%<br>1   | 9.80%<br>5   | 27.45%<br>14 | 15.69%<br>8 | 15.69%<br>8  | 9.80%<br>5   | 15.69%<br>8  | 51    | 3.88  |
| Chiropractor                      | 0.00%<br>0   | 8.00%<br>4   | 4.00%<br>2   | 8.00%<br>4   | 8.00%<br>4   | 10.00%<br>5 | 12.00%<br>6  | 30.00%<br>15 | 20.00%<br>10 | 50    | 3.36  |
| Naturopath                        | 0.00%<br>0   | 1.96%<br>1   | 3.92%<br>2   | 3.92%<br>2   | 1.96%<br>1   | 15.69%<br>8 | 11.76%<br>6  | 25.49%<br>13 | 35.29%<br>18 | 51    | 2.61  |