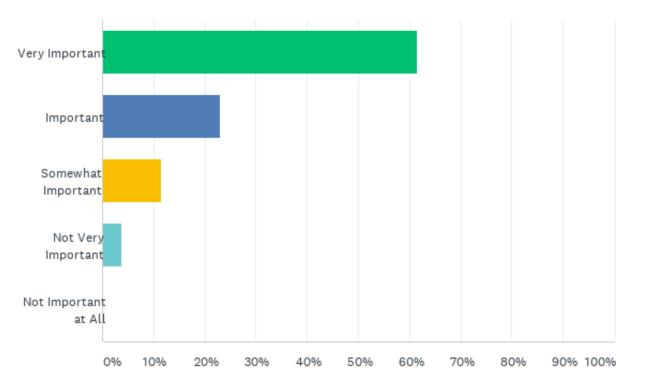

### Q5: How important are eyeglass coverage & a vision test to you?

Answered: 52 Skipped: 0

Powered by Association SurveyMonkey

### Q5: How important are eyeglass coverage & a vision test to you?

| ANSWER CHOICES       | RESPONSES |    |
|----------------------|-----------|----|
| Very Important       | 61.54%    | 32 |
| Important            | 23.08%    | 12 |
| Somewhat Important   | 11.54%    | 6  |
| Not Very Important   | 3.85%     | 2  |
| Not Important at All | 0.00%     | 0  |
| TOTAL                |           | 52 |