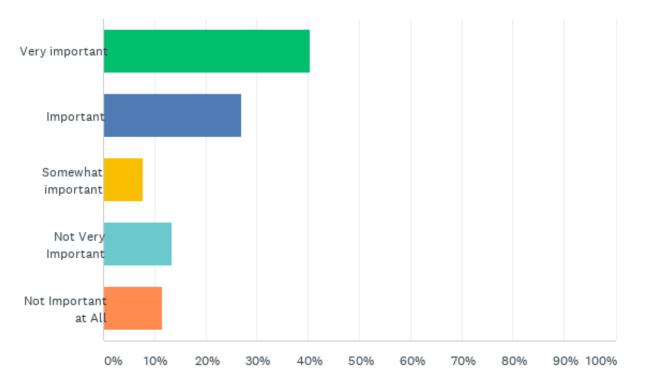

# Q3: How important are Paramedical Services to you (Naturopath, Chiropractor, Massage Therapy, etc.)?

Answered: 52 Skipped: 0

Powered by Association SurveyMonkey

# Q3: How important are Paramedical Services to you (Naturopath, Chiropractor, Massage Therapy, etc.)?

| ANSWER CHOICES       | RESPONSES |    |
|----------------------|-----------|----|
| Very important       | 40.38%    | 21 |
| Important            | 26.92%    | 14 |
| Somewhat important   | 7.69%     | 4  |
| Not Very Important   | 13.46%    | 7  |
| Not Important at All | 11.54%    | 6  |
| TOTAL                |           | 52 |