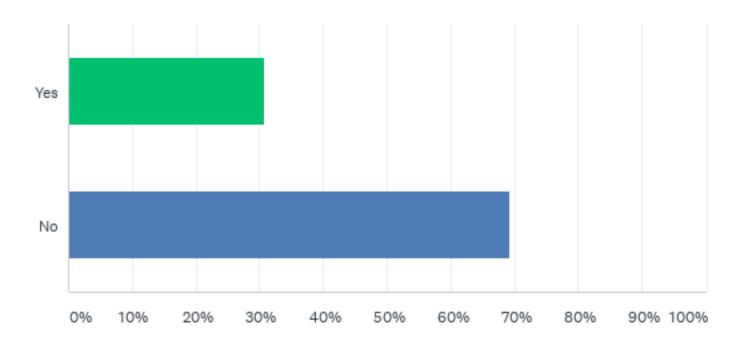

### Q4: Did you know that our current plan covers Medical Cannabis?

### Q4: Did you know that our current plan covers Medical Cannabis?

| ANSWER CHOICES | RESPONSES |    |
|----------------|-----------|----|
| Yes            | 30.77%    | 16 |
| No             | 69.23%    | 36 |
| TOTAL          |           | 52 |