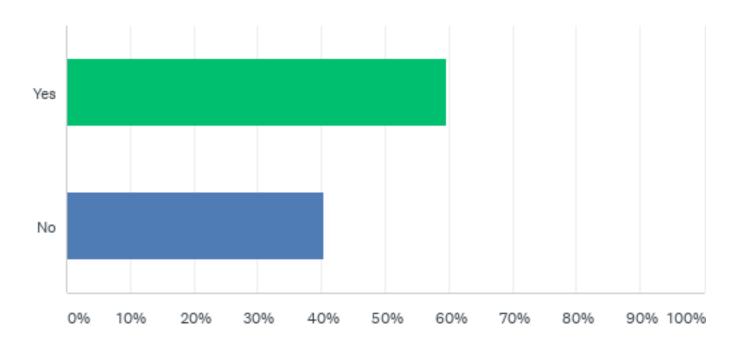

### Q1: Did you join the Unit 1 Benefits plans during any of the previous terms during 2017 - 2020?

### Q1: Did you join the Unit 1 Benefits plans during any of the previous terms during 2017 - 2020?

| ANSWER CHOICES | RESPONSES |    |
|----------------|-----------|----|
| Yes            | 59.62%    | 31 |
| No             | 40.38%    | 21 |
| TOTAL          |           | 52 |